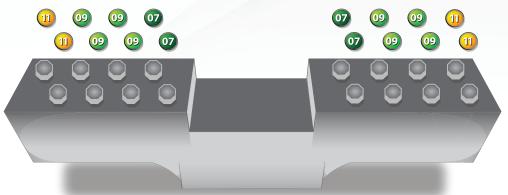

(These configurations are to be used as a general guide for flat line marking removal which may need to be altered to suit your situation.)

8" & 10", 16 Nozzle - Least Aggressive set-up 4.82 GPM @ 36K PSI / 5.1 GPM @ 40K PSI

8" & 10", 16 Nozzle - Medium Aggressive set-up 5.4 GPM @ 36K PSI / 5.72 GPM @ 40K PSI

8", & 10", 16 Nozzle - Most Aggressive set-up 5.86 GPM @ 36K PSI / 6.2 GPM @ 40K PSI

The GPM in each setup is calculated per spray bar.