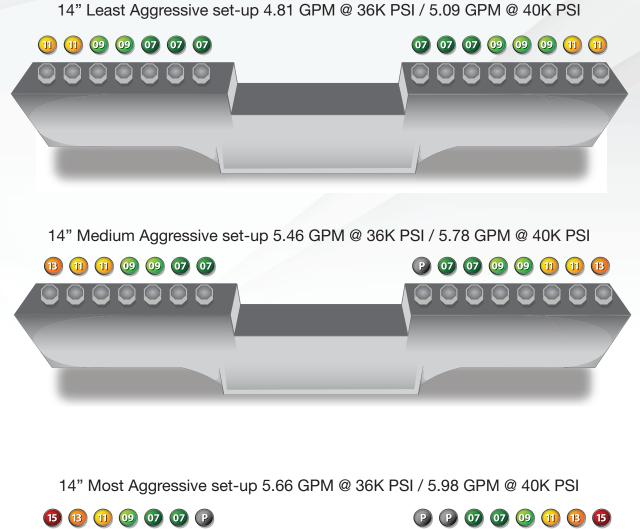

(These configurations are to be used as a general guide for flat line marking removal which may need to be altered to suit your situation.)

(These configurations are to be used as a general guide for rubber removal and/or curing compound removal which may need to be altered to suit your situation.)

Hog Technologies, Inc. NOZZLE CONFIGURATION CHARTS FOR ALL STRIPE HOG MODELS

14", 22" & 36", 30 Nozzle -Rubber Removal and/or Curing Compound Removal – 30K to 33K PSI

8" & 10", 16 Nozzle Curing Compound Removal set-up - 25,000 - 35,000 PSI