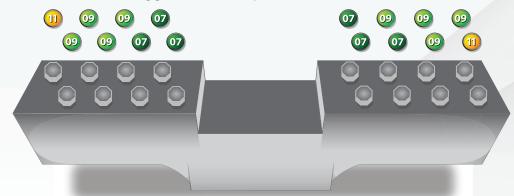

8" & 10", 16 Nozzle - Medium Aggressive set-up 5.4 GPM @ 36K PSI / 5.72 GPM @ 40K PSI

8", & 10", 16 Nozzle - Most Aggressive set-up 5.86 GPM @ 36K PSI / 6.2 GPM @ 40K PSI

The GPM in each setup is calculated per spray bar.