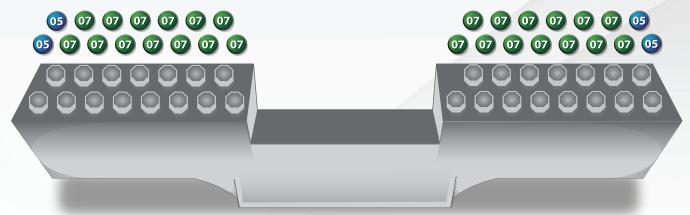

(These configurations are to be used as a general guide for flat line marking removal which may need to be altered to suit your situation.)

8" & 10", 16 Nozzle - Least Aggressive set-up 4.82 GPM @ 36K PSI / 5.1 GPM @ 40K PSI

8" & 10", 16 Nozzle - Medium Aggressive set-up 5.4 GPM @ 36K PSI / 5.72 GPM @ 40K PSI

8", & 10", 16 Nozzle - Most Aggressive set-up 5.86 GPM @ 36K PSI / 6.2 GPM @ 40K PSI

The GPM in each setup is calculated per spray bar.