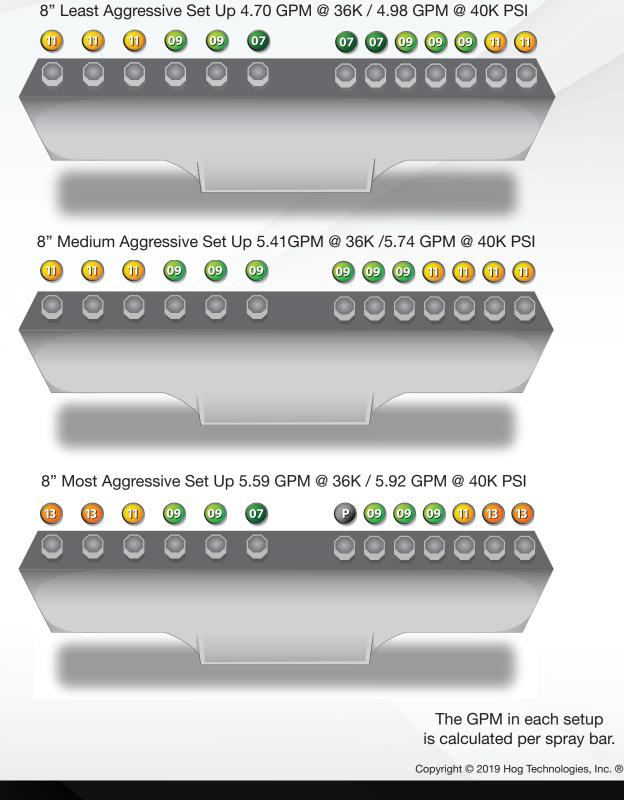

(These configurations are to be used as a general guide for flat line marking removal which may need to be altered to suit your situation.)

8" & 10", 16 Nozzle - Least Aggressive set-up 4.82 GPM @ 36K PSI / 5.1 GPM @ 40K PSI

8" & 10", 16 Nozzle - Medium Aggressive set-up 5.4 GPM @ 36K PSI / 5.72 GPM @ 40K PSI

8", & 10", 16 Nozzle - Most Aggressive set-up 5.86 GPM @ 36K PSI / 6.2 GPM @ 40K PSI

The GPM in each setup is calculated per spray bar.