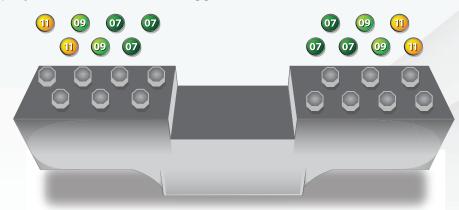

(These configurations are to be used as a general guide for flat line marking removal which may need to be altered to suit your situation.)

8" & 10", 16 Nozzle - Least Aggressive set-up 4.82 GPM @ 36K PSI / 5.1 GPM @ 40K PSI