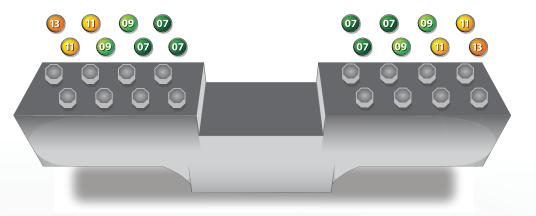

8" & 10", 16 Nozzle - Medium Aggressive set-up 5.4 GPM @ 36K PSI / 5.72 GPM @ 40K PSI

8", & 10", 16 Nozzle - Most Aggressive set-up 5.86 GPM @ 36K PSI / 6.2 GPM @ 40K PSI

The GPM in each setup is calculated per spray bar.

(These configurations are to be used as a general guide for flat line marking removal which may need to be altered to suit your situation.)

(These configurations are to be used as a general guide for rubber removal and/or curing compound removal which may need to be altered to suit your situation.)