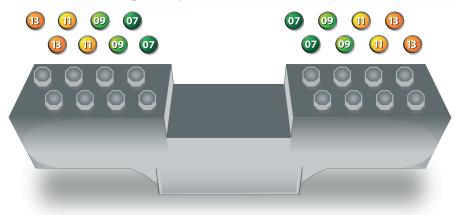

Hog Technologies, Inc. NOZZLE CONFIGURATION CHARTS FOR ALL STRIPE HOG MODELS

14", 22" & 36", 30 Nozzle -Rubber Removal and/or Curing Compound Removal – 30K to 33K PSI

8" & 10", 16 Nozzle Curing Compound Removal set-up - 25,000 - 35,000 PSI