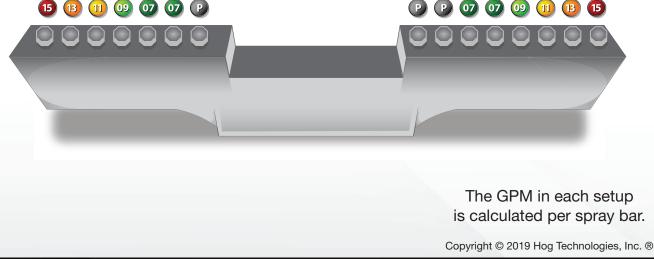

Hog Technologies, Inc. NOZZLE CONFIGURATION CHARTS FOR ALL STRIPE HOG MODELS

14", 22" & 36", 30 Nozzle -Rubber Removal and/or Curing Compound Removal – 30K to 33K PSI

8" & 10", 16 Nozzle Curing Compound Removal set-up - 25,000 - 35,000 PSI

The GPM in each setup is calculated per spray bar.

3920 S.E. Commerce Ave. Stuart, FL 34997 +1(772) 214-1714 | www.TheHog.com