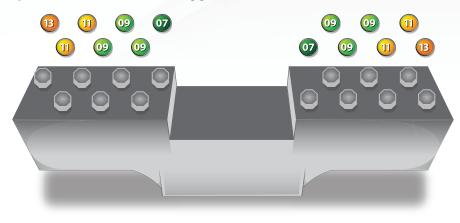

8" & 10", 16 Nozzle - Medium Aggressive set-up 5.4 GPM @ 36K PSI / 5.72 GPM @ 40K PSI

8", & 10", 16 Nozzle - Most Aggressive set-up 5.86 GPM @ 36K PSI / 6.2 GPM @ 40K PSI

The GPM in each setup is calculated per spray bar.